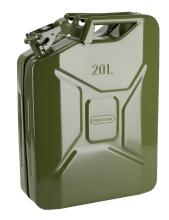

## Jerrycan-20 I

metal

 Item number:
 21 060 950

 EAN:
 4103810210600

Discount group:

**Technical data** 

Capacity (I): 20

Material: Steel sheet

Colour: olive-green RAL 6003

Height (mm): 480

Base LxB (mm): 360 x 160

Weight (kg): 4,3

## **Specification**

- Internally painted
- Welded design
- Safe lock
- With cotter pin
- TÜV / UN approved
- As of 01.06.2015, all fuel cans (UN) must be marked by the end user in accordance with the GHS / CLP Regulation. For identification use our labels, Item no. (80 967).
- With EAN bar code

## Special notes

- For all types of vehicles
- Suitable for liquid fuels

## **Packaging**

Dimensions LxWxH (mm): 850 x 360 x 490

Weight including package (kg): 23

Packaging: 5 pcs/carton; 70 pcs/pallet

32 pallets in a truck

Packing unit: 5,0